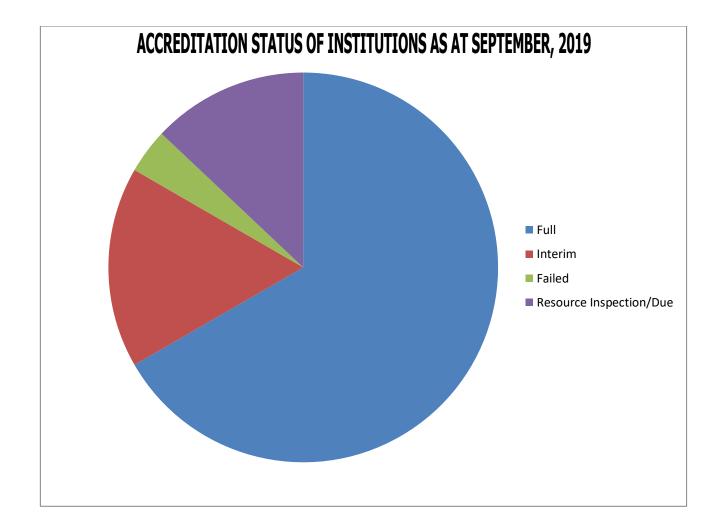

# TOTAL NUMBER OF INSTITUTIONS ACCREDITED FOR TRAINING OF SURVEYORS AS AT SEPTEMBER, 2019

| S/NO | INSTITUTION                                                         | TOTAL | FULL<br>ACCREDITATION | INTERIM<br>ACCREDITATION | FAILED<br>ACCREDITATION | NOT<br>YET VISITED/DUE<br>ACCREDITATION | TOTAL |
|------|---------------------------------------------------------------------|-------|-----------------------|--------------------------|-------------------------|-----------------------------------------|-------|
| 1    | Federal Universities                                                | 14    | 11                    | 1                        |                         | 2                                       | 14    |
| 2    | State Universities                                                  | 4     |                       | 2                        |                         | 2                                       | 4     |
| 3    | Private Universities                                                | 1     | 1                     |                          |                         |                                         | 1     |
| 4    | Federal Polytechnics                                                | 16    | 12                    | 4                        |                         |                                         | 16    |
| 5    | State Polytechnics                                                  | 13    | 8                     | 1                        | 1                       | 3                                       | 13    |
| 6    | Federal Colleges of Land<br>Resources Technology                    | 2     | 1                     |                          | 1                       |                                         | 2     |
| 7    | Federal College of<br>Technology                                    | 1     | 1                     |                          |                         |                                         | 1     |
| 8    | State College of<br>Technology                                      | 1     | 1                     |                          |                         |                                         | 1     |
| 9    | Monotechnic                                                         | 1     | 1                     |                          |                         |                                         | 1     |
| 10   | Nigerian Army Institute<br>of Technology &<br>Environmental Studies | 1     |                       | 1                        |                         |                                         | 1     |
|      | TOTAL                                                               | 54    | 36                    | 9                        | 2                       | 7                                       | 54    |
|      |                                                                     |       |                       |                          |                         |                                         |       |